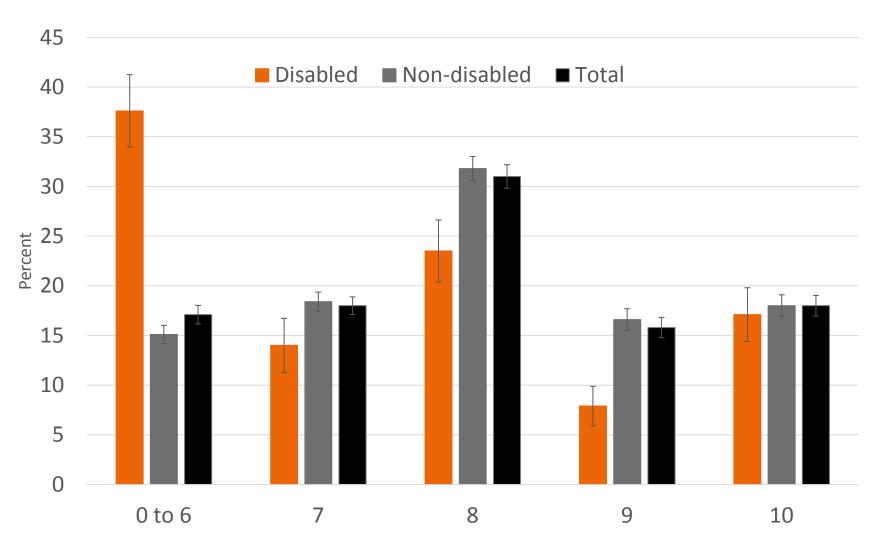

The use of the Washington Group Short Set in New Zealand





# Disability data in New Zealand and the Disability Survey



#### **Overview**



- Current uses of the Washington Group Short Set (WGSS) in New Zealand
- 2. How the WGSS results compare across surveys
- 3. Future uses of the WGSS in New Zealand



#### New Zealand General Social Survey 2016/17

#### **Topics include:**

- Subjective well-being
- Health
- Safety and security
- Economic standard of living
- Housing
- Social connectedness
- Trust and human rights

## Overall Life Satisfaction (OLS)- GSS





# Household Labour Force Survey (HLFS) Staturanga June 2017



#### **Topics include:**

- Employment;
   Including industry, occupation, region, hours worked, type of employment arrangements
- Unemployment;
   including region, duration of unemployment
- Those not in the labour force; including main activity and youth
- Earnings

#### Key disability results from the HLFS



# Labour market rates by disability status June 2017 quarter





## Comparing the WGSS across surveys

- The New Zealand General Social Survey
- The Household Labour Force Survey
- The Australian Supplementary Disability Survey (SDS)
- The American National Health Interview Survey (NHIS)

## WGSS disability rates by age-group





# Future uses of Washington Group Short Set in New Zealand



#### Other government ag