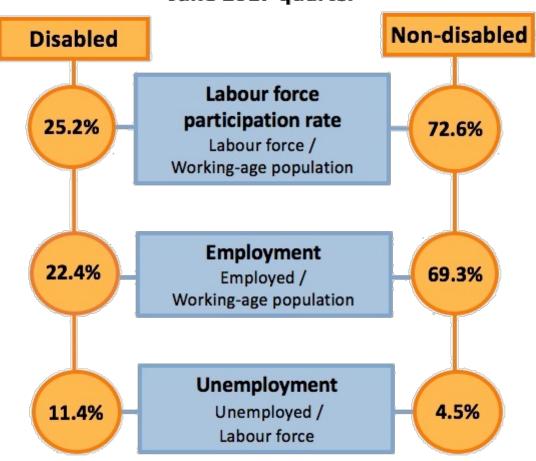

- 2. How the WGSS results compare across surveys
- 3. Future uses of the WGSS in New Zealand



#### New Zealand General Social Survey 2016/17

#### **Topics include:**

- Subjective well-being
- Health
- Safety and security
- Economic standard of living
- Housing
- Social connectedness
- Trust and human rights

## Overall Life Satisfaction (OLS)- GSS





# Household Labour Force Survey (HLFS) Staturanga June 2017



#### **Topics include:**

- Employment;
   Including industry, occupation, region, hours worked, type of employment arrangements
- Unemployment;
   including region, duration of unemployment
- Those not in the labour force; including main activity and youth
- Earnings

#### Key disability results from the HLFS



# Labour market rates by disability status June 2017 quarter





## Comparing the WGSS across surveys

- The New Zealand General Social Survey
- The Household Labour Force Survey
- The Australian Supplementary Disability Survey (SDS)
- The American National Health Interview Survey (NHIS)

## WGSS disability rates by age-group





# Future uses of Washington Group Short Set in New Zealand



#### Other government agencies

- Ministry of Justice: Crime and Victims Survey (2018)
- Ministry of Health: NZ Health Survey (2018/19)

#### Stats NZ

- New Zealand Census 2018
- Te Kupenga 2018 (Survey of Māori Well-being)
- Integrated Data Infrastructure (IDI)

#### 2018 Census



| This question is about difficulties you may have doing certain activities because of a health problem. |
|-------------------------------------------------------------------------