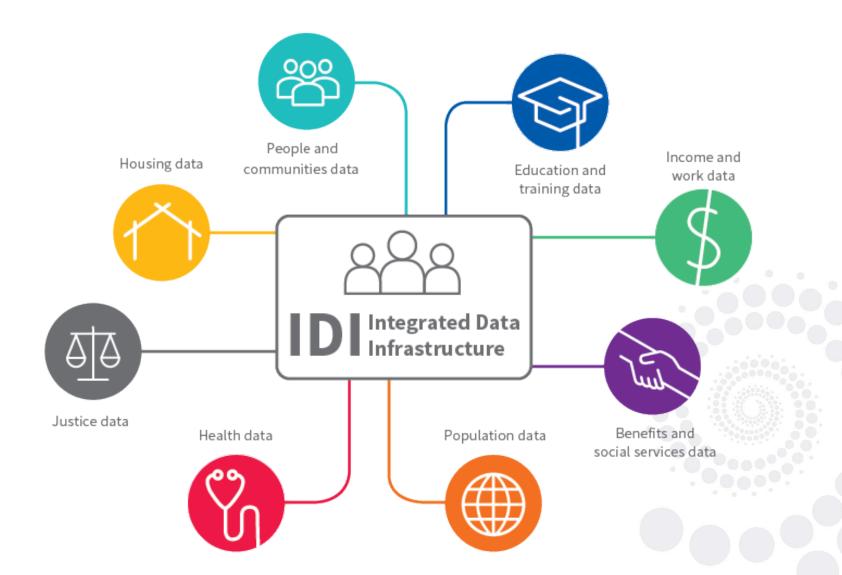

|

| <ul> <li>remembering or concentrating?</li> <li>no difficulty</li> <li>some difficulty</li> <li>a lot of difficulty</li> <li>cannot do at all</li> </ul>                             |
|--------------------------------------------------------------------------------------------------------------------------------------------------------------------------------------|
| <ul> <li>washing all over or dressing?</li> <li>no difficulty</li> <li>some difficulty</li> <li>a lot of difficulty</li> <li>cannot do at all</li> </ul>                             |
| communicating using your usual language, for example understanding or being understood by others?     no difficulty     some difficulty     a lot of difficulty     cannot do at all |



## Integrated data infrastructure (IDI)





# Thank you.